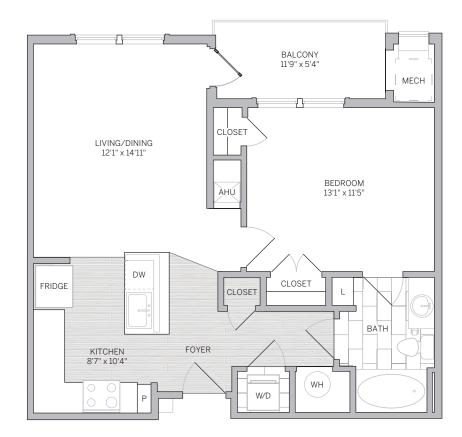

## 1 bedroom 1 bath

707 sq ft

## features

- · spacious 1-bedroom layout
- kitchen features Lunar pearl granite countertops with shaker-style cabinetry in a rich espresso finish
- stainless steel GE Energy Star kitchen appliance package
- kitchen island with breakfast bar
- deep kitchen sink and chrome gooseneck faucet with pull-down sprayer
- · GE Energy Star washer and dryer
- · modern pendant lighting
- elegant wood plank flooring in foyer and kitchen areas
- $\cdot$  double closets in bedroom
- $\cdot$  ceramic tile in bathroom
- large private patio or balcony