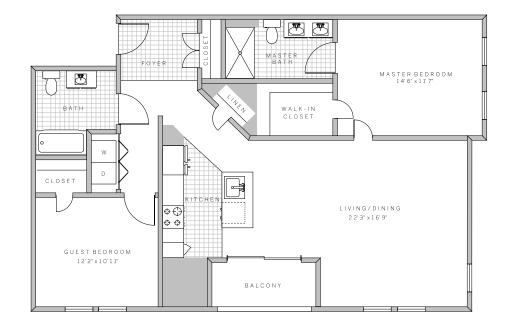

## **B6** 1177 sq ft

| suite: _ |  |  |
|----------|--|--|
|          |  |  |
| rato.    |  |  |

## features

- · 9-foot ceilings & oversized windows
- · Large private patio/balcony
- · Kitchen features granite countertops & backsplashes, self-closing cabinet drawers
- · GE Energy Star® stainless steel appliance package
- · Custom-cut porcelain tile flooring in foyer, kitchen, and bathroom
- · Walk-in closets
- · Bathrooms feature soaker tub & faucets, tub-to-ceiling ceramic tile. Kohler fixtures
- · Private Master Suite features oversized walk-in closet & double sink in bath
- Full-size GE Energy Star® washer and gas dryer in residence
- · Tilt-in windows & balcony/ patio slider doors